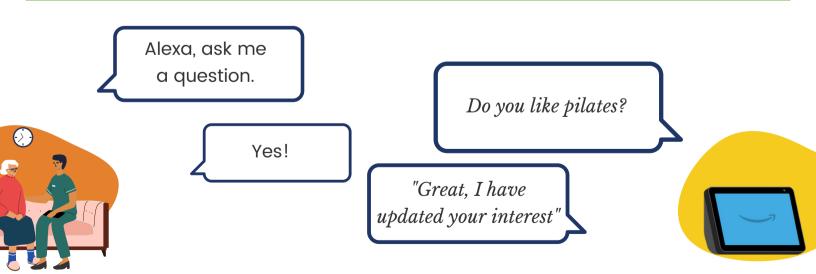

## **For Residents**

Step 1: Say, "Alexa, ask me a question"

Step 2: Alexa will ask the question

Step 3: Provide your answer

Step 4: Alexa will say "I have updated your interests"